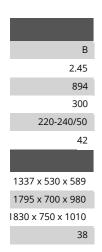

| Design and Material |        | Measures and Content  |    | Power and Consumption      |          |
|---------------------|--------|-----------------------|----|----------------------------|----------|
| Door No & Type      | 3 hing | ed Temperature Range  | °C | Energy Class               |          |
| Shelves No & Type   |        | 3 Climate Class       |    | Energy Consumption         | kWh/24h  |
| Shelf Dimensions    |        | Gross / Net Weight    | kg | Annual Energy Cons.        | kWh/year |
| Shelf Color         |        | Gross / Net Volume    | 1  | Input Power                | W        |
| Drawers             | pcs    | Cooling and Functions |    | Voltage / Frequency        | V/Hz     |
| Feet / Legs         |        | Type of Controller    |    | Noise Level                | dB(A)    |
| Exterior Finish     |        | Type of Cooling       |    | Dimensions                 |          |
| Interior Finish     |        | Type of Defrost       |    | Internal Dimension (WxDxH) | mm       |
|                     |        | Refrigerant           |    | External Dimension (WxDxH) | mm       |
|                     |        | Refrigerant Charge    | g  | Packed Dimension (WxDxH)   | mm       |
|                     |        | Thermometer           |    | 40ft Container Load        | pcs      |