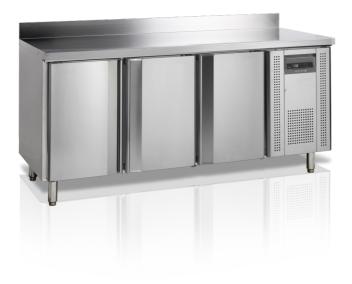

## Counter Cooler GN1/1

## Stainless steel counter cooler with GN1/1 shelves

The CK counter cooler is made for professional kitchens, and it offers an ideal solution for keeping ingredients chilled and within easy reach during service. It is made from durable SS304 stainless steel and features automatic defrost and GN1/1 dimensioned shelves for easy cleaning and smooth workflows

Its ventilated cooling system keeps contents at a consistent temperature, and the electronic controller makes it easy to adjust the temperature to fit your ingredients. It has a tabletop with splashback, which can be removed if you wish to use it as an undercounter cooler and add your own tabletop. The legs are adjustable so it is possible to adapt the height of the table to your needs. The CK counter cooler makes an excellent addition to any professional kitchen.