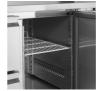

## **Product Features**

- New design
- Stainless steel
- Automatic defrost
- Self-closing doors
- Removable table top with splashback
- Adjustable legs
- Ventilated cooling

GN1/1 shelves

Drawers available as seperate kit

## Stainless steel counter cooler with GN1/1 shelves

The CK counter cooler is made for professional kitchens, and it offers an ideal solution for keeping ingredients chilled and within easy reach during service. It is made from durable SS304 stainless steel and features automatic defrost and GN1/1 dimensioned shelves for easy cleaning and smooth workflows