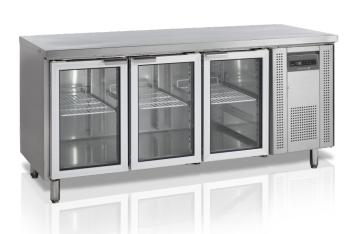

## CK7310G

## Counter Cooler GN1/1

## Stainless steel counter cooler with GN1/1 shelves

The CK counter cooler is made for professional kitchens, and it offers an ideal solution for keeping ingredients chilled and within easy reach during service. It is made from durable SS304 stainless steel and features automatic defrost and GN1/1 dimensioned shelves for easy cleaning and smooth workflows

Its ventilated cooling system keeps contents at a consistent temperature, and the electronic controller makes it easy to adjust the temperature to fit your ingredients. It has a tabletop with splashback, which can be removed if you wish to use it as an undercounter cooler and add your own tabletop. The legs are adjustable so it is possible to adapt the height of the table to your needs. The CK counter cooler makes an excellent addition to any professional kitchen.